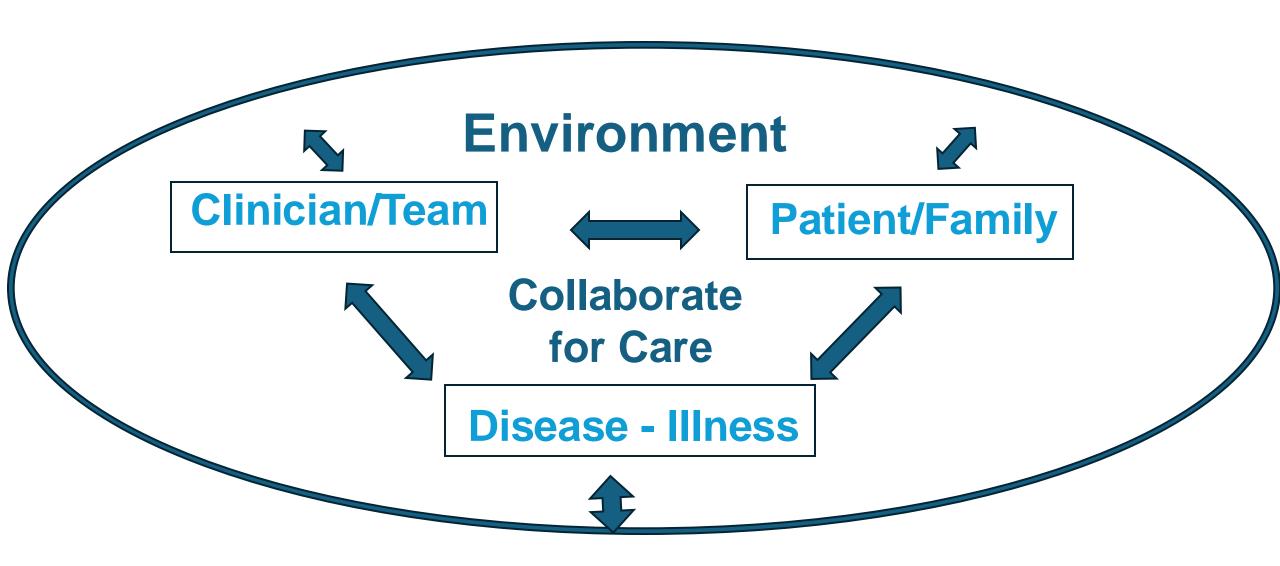

# The Three Function Approach Demonstrated with "Patient Care Triangles" ©

Kelley KM, Frankel RM, Cole SA

© BAP Professional Network, 2024

Adapted from models of Faculty Development Center, Stanford. © 2024, All rights reserved.

# The Medical Interview & Relationship-Centered Care: The Three Function Approach, 4<sup>th</sup> Edition

Cole SA, Frankel RM, Bird J, Skeff KM Elsevier, in press

## **Function 1 - Connect**



## Function 2 – Co-Construct the Narrative



#### Structures of the Narrative



# Three Pillars of the Narrative (& HPI)



## Function 3 – Collaborate for Care



#### The Three Function Approach



# Skills of the Three Function Approach

# Function 1 – Skills to Connect



## Function 2 – Skills to Co-Construct



#### **Skills to Co-Construct the Narrative**

Elicit all Concerns/Negotiate Agenda
Questioning, Facilitation,
Clarification/Direction, Checking/Summarization

#### Function 3 – Skills to Collaborate



**Skills to Collaborate for Care** 

ARTS/Assess Adherence BAP & BAP-MI

Close the Interview w/Connection & Continuity

#### **Skills of the Three Functions**



#### **Skills to Co-Construct the Narrative**

Elicit all Concerns/Negotiate the Agenda Questioning, Facilitation, Clarification/Direction, Checking/Summarization

#### **Skills to Collaborate for Care**

ARTS/Assess Adherence
BAP & BAP-MI
Close the Interview w/Connection & Con