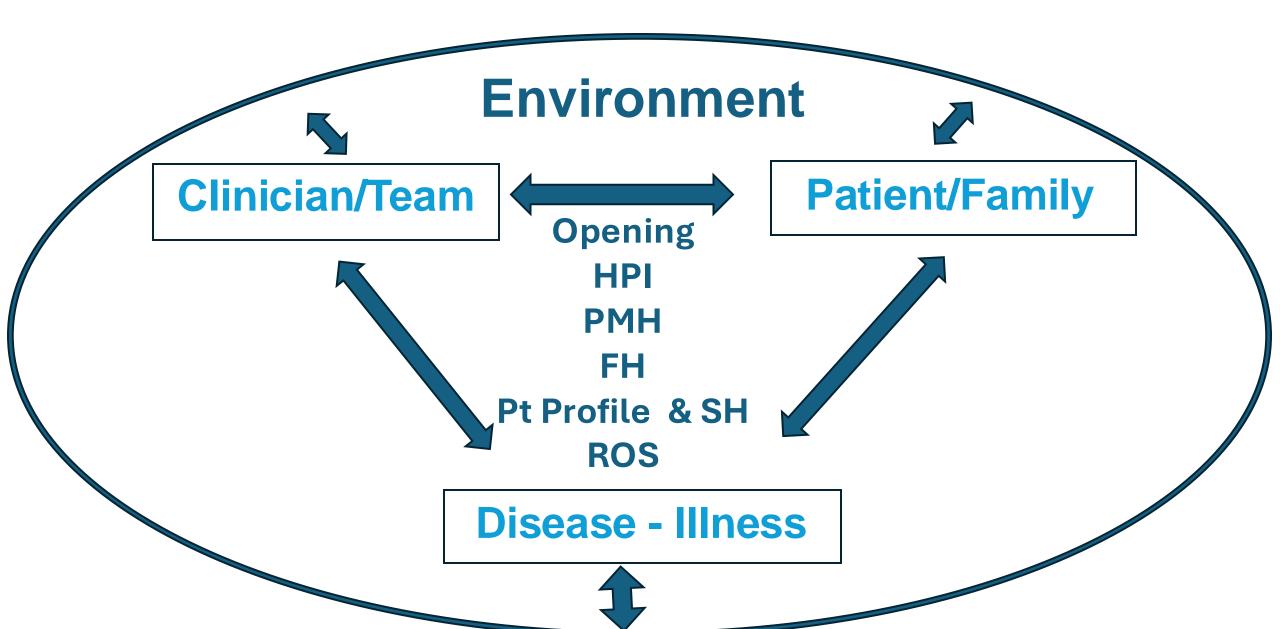

# The Three Function Approach Demonstrated with "Patient Care Triangles" ©

Kelley KM, Frankel RM, Cole SA

© BAP Professional Network, 2024

Adapted from models of Faculty Development Center, Stanford. © 2024, All rights reserved.

# The Medical Interview & Relationship-Centered Care: The Three Function Approach, 4<sup>th</sup> Edition

Cole SA, Frankel RM, Bird J, Skeff KM Elsevier, in press

## **Function 1 - Connect**



## Function 2 – Co-Construct the Narrative



#### Structures of the Narrative



# Three Pillars of the Narrative (& HPI)



## Function 3 – Collaborate for Care



#### The Three Function Approach



# Skills of the Three Function Approach

# Function 1 – Skills to Connect



## Function 2 – Skills to Co-Construct



#### **Skills to Co-Construct the Narrative**

Elicit all Concerns/Negotiate Agenda
Questioning, Facilitation,
Clarification/Direction, Checking/Summarization

#### Function 3 – Skills to Collaborate



**Skills to Collaborate for Care** 

ARTS/Assess Adherence BAP & BAP-MI

Close the Interview w/Connection & Continuity

#### **Skills of the Three Functions**



#### **Skills to Co-Construct the Narrative**

Elicit all Concerns/Negotiate the Agenda Questioning, Facilitation, Clarification/Direction, Checking/Summarization

#### **Skills to Collaborate f