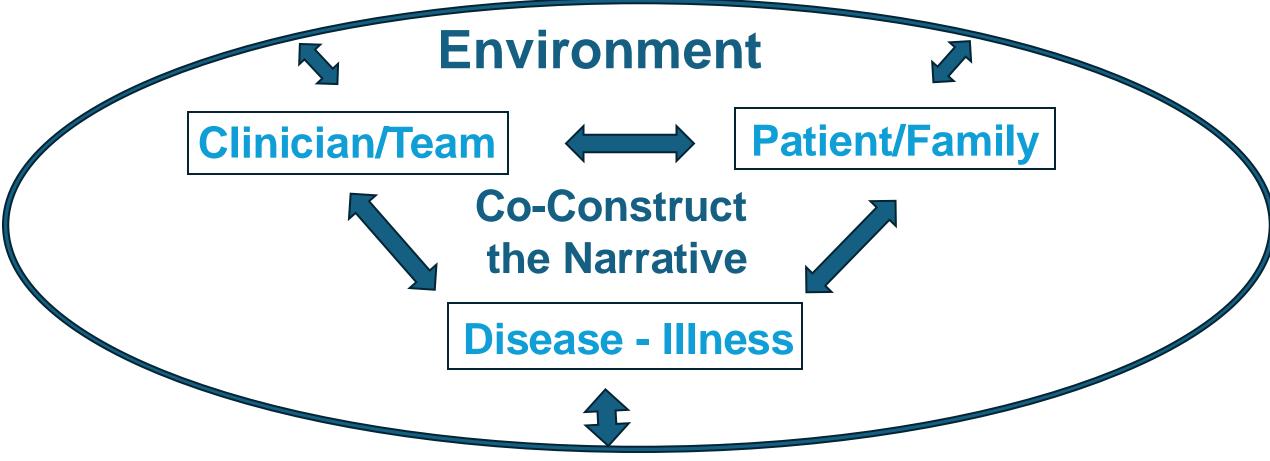

# The Three Function Approach Demonstrated with "Patient Care Triangles" ©

Kelley KM, Frankel RM, Cole SA

© BAP Professional Network, 2024

Adapted from models of Faculty Development Center, Stanford. © 2024, All rights reserved.

# The Medical Interview & Relationship-Centered Care: The Three Function Approach, 4<sup>th</sup> Edition

Cole SA, Frankel RM, Bird J, Skeff KM Elsevier, in press

## **Function 1 - Connect**



## Function 2 – Co-Construct the Narrative



#### Structures of the Narrative



# Three Pillars of the Narrative (& HPI)



## Function 3 – Collaborate for Care



#### The Three Function Approach



# Skills of the Three Function Approach

# Function 1 – Skills to Connect



## Function 2 – Skills to Co-Construct



#### **Skills to Co-Construct the Narrative**

Elicit all Concerns/Negotiate Agenda
Questioning, Facilitation,
Clarification/Direction, Checking/Summarization

#### Function 3 – Skills to Collaborate



**Skills to Collaborate for Care** 

ARTS/Assess Adherence BAP & BAP-MI

Close the Interview w/Connection & Continuity

#### **Skills of the Three Functions**



#### **Skills to Co-Construct the Narrative**

Elicit all Concerns/Negotiate the Agenda Questioning, Facilitation, Clarification/Direction, Checking/Summarization

#### **Skills to Collaborate for Care**

ARTS/Assess Adherence
BAP & BAP-MI
Close the Interview w/Connection & Continuity

#### The Three Function Approach



ELSEVIER IN PRESS THE **MEDICAL INTERVIEW** & Relationship-Centered Care THE FUNCTION APPROACH 4th Edition CON