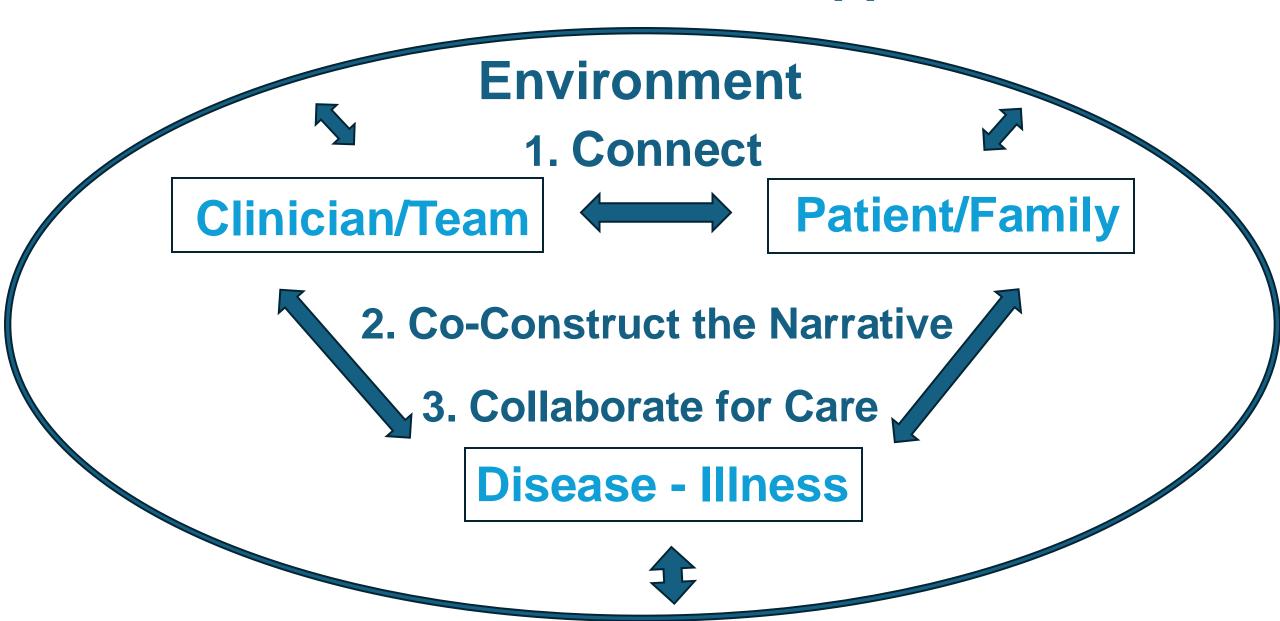

## **Function 1 - Connect**

## Function 2 – Co-Construct the Narrative

## Function 3 – Collaborate for Care