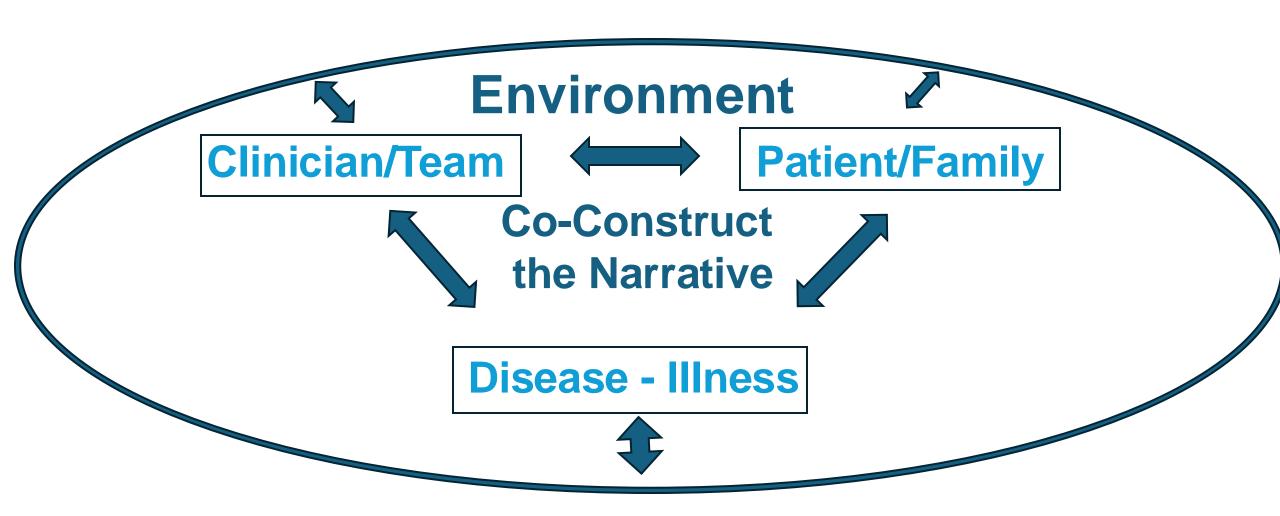

# The Three Function Approach Demonstrated with "Patient Care Triangles" ©

Kelley KM, Frankel RM, Cole SA

© BAP Professional Network, 2024

Adapted from models of Faculty Development Center, Stanford. © 2024, All rights reserved.

# The Medical Interview & Relationship-Centered Care: The Three Function Approach, 4<sup>th</sup> Edition

Cole SA, Frankel RM, Bird J, Skeff KM Elsevier, in press

## **Function 1 - Connect**



## Function 2 – Co-Construct the Narrative



#### Structures of the Narrative



# Three Pillars of the Narrative (& HPI)



## Function 3 – Collaborate for Care



#### The Three Function Approach



# Skills of the Three Function Approach

# Function 1 – Skills to Connect



## Function 2 – Skills to Co-Construct



#### **Skills to Co-Construct the Narrative**

Elicit all Concerns/Negotiate Agenda
Questioning, Facilitation,
Clarification/Direction, Checking/Summarization

#### Function 3 – Skills to Collaborate



**Skills to Collaborate for Care** 

ARTS/Assess Adherence BAP & BAP-MI

Close the Interview w/Connection & Continuity

#### **Skills of the Three Functions**



#### **Skills to Co-Construct the Narrative**

Elicit all Concerns/Negotiate the Agenda Questioning, Facilitation, Clarification/Direction, Checking/Summariza