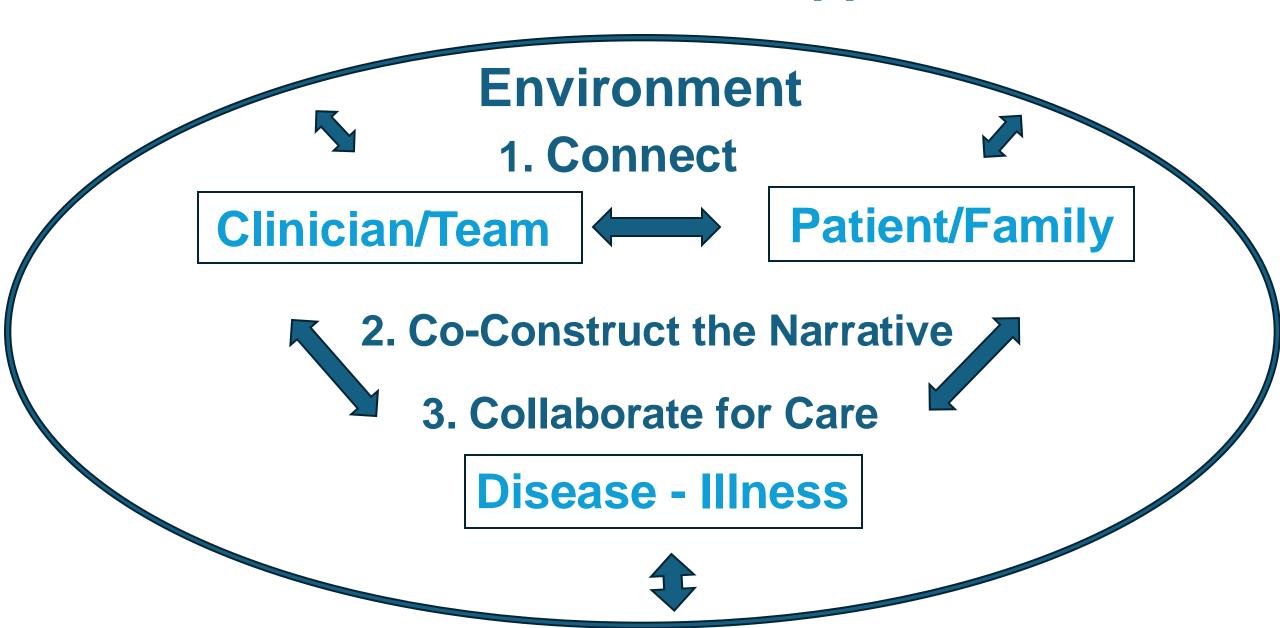

## **Function 1 - Connect**

## Function 2 – Co-Construct the Narrative

## Function 3 – Collaborate for Care