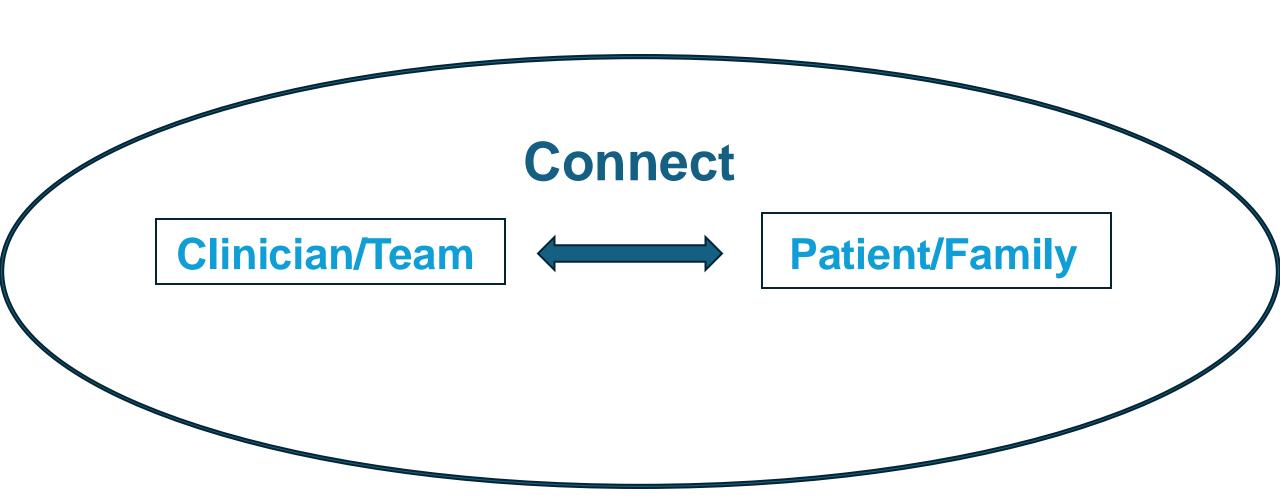

# The Three Function Approach Demonstrated with "Patient Care Triangles" ©

Kelley KM, Frankel RM, Cole SA

© BAP Professional Network, 2024

Adapted from models of Faculty Development Center, Stanford. © 2024, All rights reserved.

# The Medical Interview & Relationship-Centered Care: The Three Function Approach, 4<sup>th</sup> Edition

Cole SA, Frankel RM, Bird J, Skeff KM Elsevier, in press

## **Function 1 - Connect**



## Function 2 – Co-Construct the Narrative



#### Structures of the Narrative



# Three Pillars of the Narrative (& HPI)



## Function 3 – Collaborate for Care



#### The Three Function Approach



# Skills of the Three Function Approach

# Function 1 – Skills to Connect



## Function 2 – Skills to Co-Construct



#### **Skills to Co-Construct the Narrative**

Elicit all Concerns/Negotiate Agenda
Questioning, Facilitation,
Clarification/Direction, Checking/Summarization

#### Function 3 – Skills to Collaborate



**Skills to Collaborate for Care** 

ARTS/Assess Adherence BAP & BAP-MI

Close the Interview w/Connection & Continuity

#### **Skills of the Three Functions**



#### **Skills to Co-Construct the Narrative**

Elicit all Concerns/Negotiate the Agenda Questioning, Facilitatio