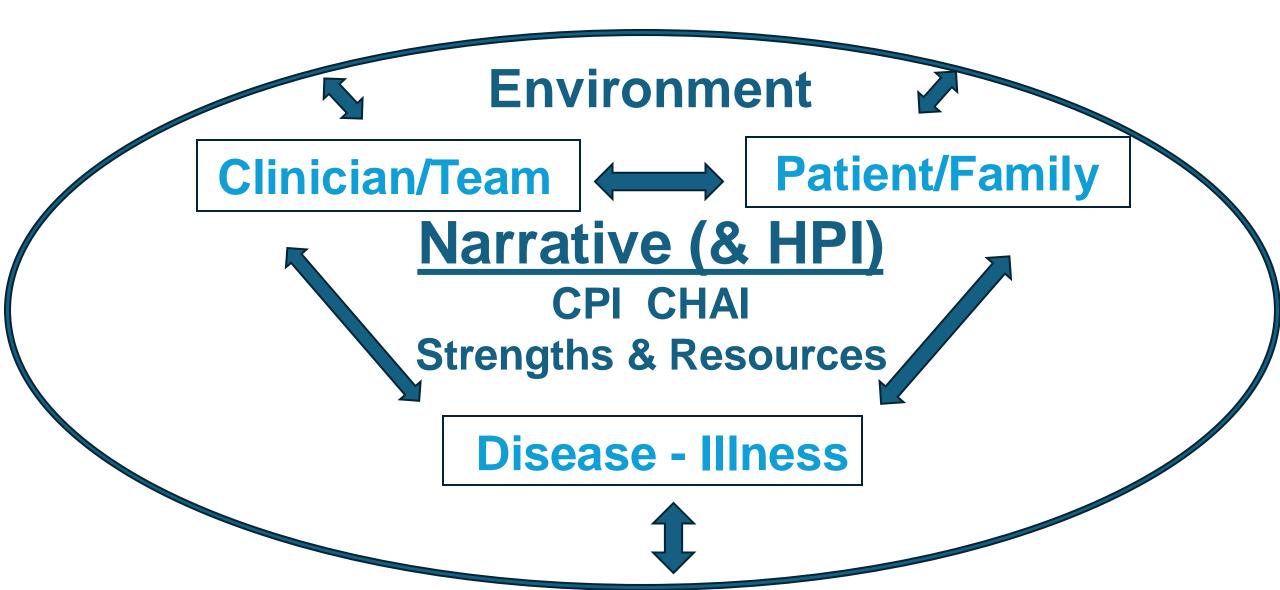

# The Three Function Approach Demonstrated with "Patient Care Triangles" ©

Kelley KM, Frankel RM, Cole SA

© BAP Professional Network, 2024

Adapted from models of Faculty Development Center, Stanford. © 2024, All rights reserved.

# The Medical Interview & Relationship-Centered Care: The Three Function Approach, 4<sup>th</sup> Edition

Cole SA, Frankel RM, Bird J, Skeff KM Elsevier, in press

## **Function 1 - Connect**



## Function 2 – Co-Construct the Narrative



#### Structures of the Narrative



# Three Pillars of the Narrative (& HPI)



## Function 3 – Collaborate for Care



#### The Three Function Approach



# Skills of the Three Function Approach

# Function 1 – Skills to Connect



## Function 2 – Skills to Co-Construct



#### **Skills to Co-Construct the Narrative**

Elicit all Concerns/Negotiate Agenda
Questioning, Facilitation,
Clarification/Direction, Checking/Summarization

#### Function 3 – Skills to Collaborate



**Skills to Collaborate for Care** 

ARTS/Assess Adherence BAP & BAP-MI

Close the Interview w/Connection & Continuity

#### **Skills of the Three Functions**



#### **Skills to Co-Construct the Narrative**

Elicit all Concerns/Negotiate the Agenda Questioning, Facilitation, Clarification/Direction, Checking/Summarization

#### **Skills to Collaborate for Care**

ARTS/Assess Adherence
BAP & BAP-M